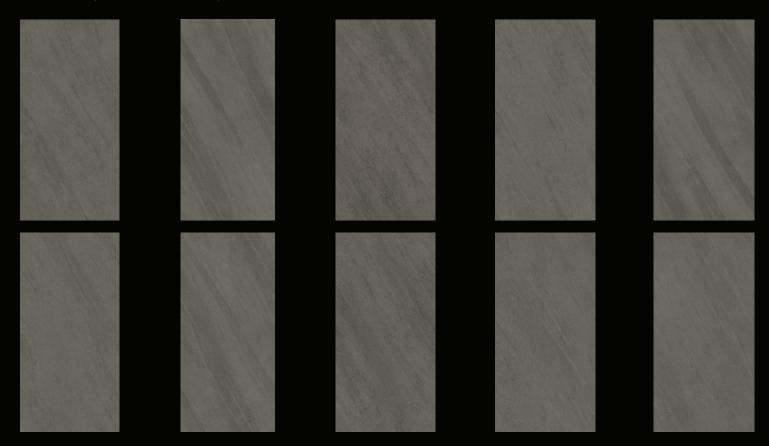

## Stone Look

# Basaltina Volcano 120x240 cm (Rectified monocaliber)

Available in 10 patterns: Matte: 9 mm

#### **Features**

- Ideal for high-traffic floors\*
- Suitable for floors in commercial settings\*
- Can be used on external facades

02 EMPORIO CERAMICO